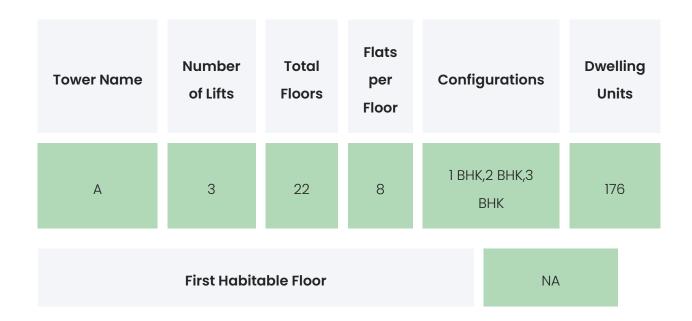

BUILDER & CONSULTANTS

| Project Funded By | Architect | Civil Contractor |
|-------------------|-----------|------------------|
| NA                | NA        | NA               |

VASUDEV PARADISE

### PROJECT & AMENITIES

| Time Line                        | Size   | Typography        |
|----------------------------------|--------|-------------------|
| Completed on 31st December, 2022 | 1 Acre | 1 ВНК,2 ВНК,3 ВНК |

#### **Project Amenities**

| Sports | Kids Play Area,Gymnasium |
|--------|--------------------------|
|--------|--------------------------|

| Leisure                | NA                 |
|------------------------|--------------------|
| Business & Hospitality | NA                 |
| Eco Friendly Features  | Landscaped Gardens |

VASUDEV PARADISE

### BUILDING LAYOUT



#### Services & Safety

- Security: NA
- Fire Safety : NA
- Sanitation : NA
- Vertical Transportation : NA

VASUDEV PARADISE

### FLAT INTERIORS

| Configuration | RERA Carpet Range |
|---------------|-------------------|
| 1 BHK         | 463 sqft          |
| 2 BHK         | 663 sqft          |
| З ВНК         | 885 sqft          |

| Floor To Ceiling Height | NA |
|-------------------------|----|
| Views Available         | NA |

| Flooring                     | Vitrified Tiles |
|------------------------------|-----------------|
| Joinery, Fittings & Fixtures | NA              |
| Finishing                    | NA              |
| HVAC Service                 | NA              |
| Technology                   | NA              |
| White Goods                  | Modular Kitchen |

VAS